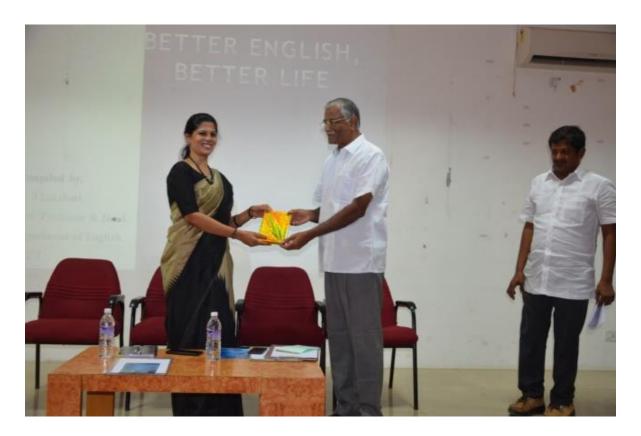

### 2. ResourcePerson:

09/03/2023

Dr. J. Lakshmi Assistant Professor & Head Department of EnglishAnna University Tindivanam.

Theguestspeakergaveherlectureonthetopic 'BetterEnglish, BetterLife'.

Herlecturewaseffectiveandinnovative. Shesaidthatintegratinganew
languageintoone 's conscious ness broaden sone 's brainstrength, but anyone may
utilisetheir English skillstomasternon-linguistic things as well. Learning English
fluently may considerably increase people 's employment and business prospects. As
the globe gets more linked, being able to communicate with people from diverse
language origins

becomes increasingly important. Hersession was interactive and sheal so held many interesting activities for the students. Two hundred and seventeen students benefited from her lecture.

Dr. T. Lavanya Saradha College for Women Salem.