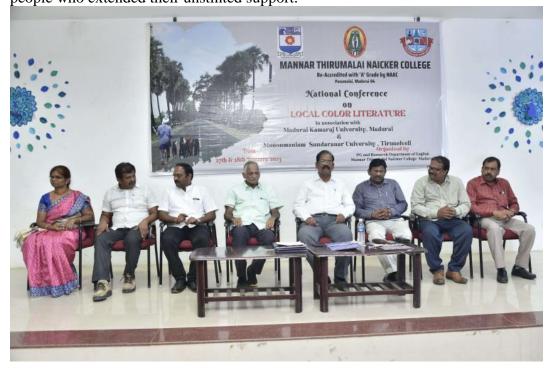

The first day of the conference began with the welcome address by Dr. A. Ramasubbiah, Convener and IQAC Coordinator of M.T.N. College. Dr.S. Venkateswaran, Principal, M.T.N. College delivered the presidential address. Renowned philanthropist, Thiru.M. Vijayaragavan, the Secretary, M.T.N. College offered felicitations followed by Thiru A. Alwarswamy, Treasurer of the College. Dr. S. Prabhakar, Dean, Faculty of Indian and Other Languages and Professor and Head, Department of English, M.S. University spoke about the conference and its significance. Dr.S. Armstrong, Professor and Head, Department of English, Madras University, Chennai introduced the chief guest, Ms. Bama Faustina Soosairaj (known as Bama, a renowned writer and the author of the autobiography Karuku) of the conference and offered felicitations. Later the inaugural address was delivered by Ms. Bama highlighting the necessity of giving importance to local literature. Finally, Dr. S. Udayakumar, Head of the Department, English, Madurai Kamaraj University proposed the vote of thanks for the inaugural programme.