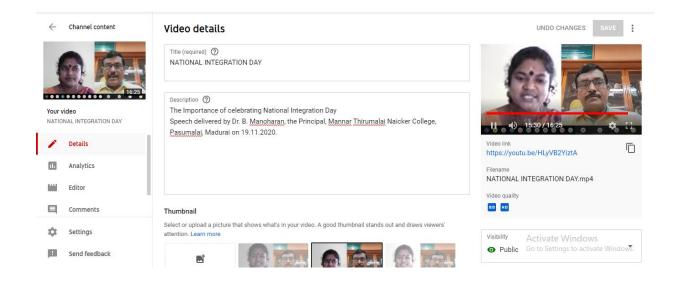

2. The Creative Writing Club of MannarThirumalaiNaicker College organized **Virtual National Integration Day** on 19<sup>th</sup> November 2020. Dr. B. Manoharan, the Principal delivered the speech on National Integration Day and he talked about the importance of celebrating National Integration Day. The day marks the birth anniversary of the first woman Prime Minister of India, Indira Gandhi. He inculcated the National values by encouraging the students about unity, peace, love and brotherhood among them. The Programme was uploaded in the You Tube channel on 21<sup>st</sup> November 2020.

Link: <a href="https://youtu.be/HLyVB2YiztA">https://youtu.be/HLyVB2YiztA</a>