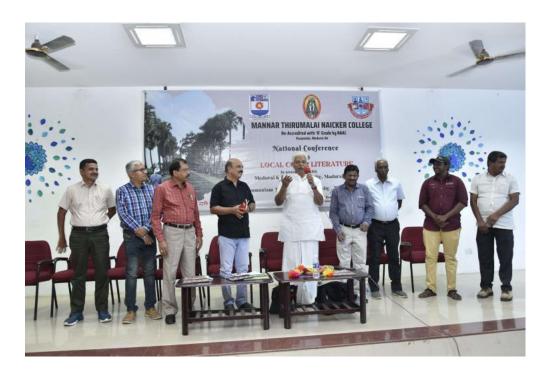

Tuticorin Dt.

11. Thiru. Narumpunathan,

Writer in Tamil

Kalugumalai, Kovilpatti Dt.

13. ThiruLaksmanaPerumal

Writer in Tamil

Report on the Two Day National Conference on Local Colour Literature

The two-day conference on Local Colour Literature in association with Madurai Kamaraj University, Madurai and ManonmaniumSundaranar University, Tirunelveli was organized by

the Department of English, MannarThirumaaliNaicker College. The conference threw light on the importance of learning literatures of the world like Australia, Africa, America etc. in the light of local colour literature of Tamil especially the literatures produced by the writers ThiruKi.Rajanarayan, of the Karisal (Black Soil) land like ThiruPoomani, ThiruPonneelan, ThiruMelanmaiPonnusamy, Thiru Cho Dharman, ThiruRavindran, ThirumathiSabthika, Thiru Tamil Selvan, ThiruNarumpunathan, SelviMalarvathi, and ThiruLakshmanaPerumal.

The first day of the conference began with the welcome address by Dr. A. Ramasubbiah, Convener and IQAC Coordinator of M.T.N. College. Dr.S. Venkateswaran, Principal, M.T.N. College delivered the presidential address. Renowned philanthropist, Thiru.M. Vijayaragavan, the Secretary, M.T.N. College offered felicitations followed by Thiru A. Alwarswamy, Treasurer of the College. Dr. S. Prabhakar, Dean, Faculty of Indian and Other Languages and Professor and Head, Department of English, M.S. University spoke about the conference and its significance. Dr.S. Armstrong, Professor and Head, Department of English, Madras University, Chennai introduced the chief guest, Ms. Bama Faustina Soosairaj (known as Bama, a renowned writer and the author of the autobiography Karuku) of the conference and offered felicitations. Later the inaugural address was delivered by Ms. Bama highlighting the necessity of giving importance to local literature. Finally, Dr. S. Udayakumar, Head of the Department, English, Madurai Kamaraj University proposed the vote of thanks for the inaugural programme.